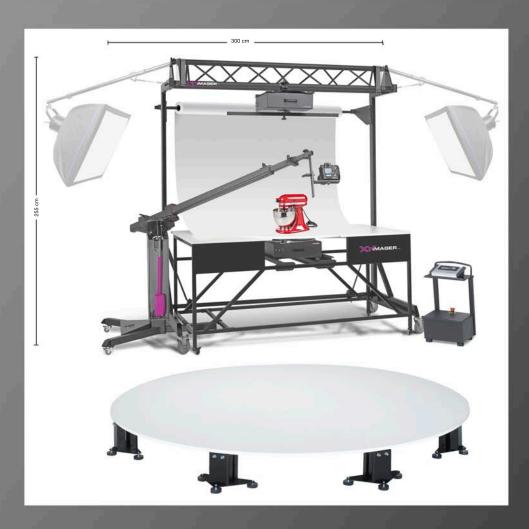

## PRO STUDIO DESK SET 3D / 360° sync

Top configuration for 360° and 3D product photography. Product sizes on desk up to appr. 100x100x100 cm. The XY SPIN 300i is removable and allows in combination with the 205 shooting plate and 8 roller supports, shots of products in a size of appr. 150x150x150 cm.

- XY CONTROL Control unit with 3 m cable
- XY SPIN TOP 50 Rotary module 50 including turnstile
- XY SPIN 300 Rotary module 300 including 4 support arms
- XY DESK Shooting table with worktop 120cm
- XY BOOM 3D robot-arm
- XY RACK 200 Rack 200 with background suspension
- 2x XY LINEAR LASER laser with magnetic ball head
- TOP SPIN FLANGE mounting plate for SPIN 50
- MOUNTING ROD 100 cm
- 2x XY SYSTEM CABLE 3M double
- 1x XY SYSTEM CABLE 5M double
- XY SYSTEM CABLE USB ADAPTER USB adapter for PC connection
- XY CAMERA CABLE Remote control cable with plug Canon or Nikon to XLR
- 2x FLASH WALL BOOM HOLDER for Manfrotto wall boom arm
- BACKGROUND 2x4 m white

### Optional:

- PLATE WHITE 205 Shooting plate white 205 cm
- 8x XY FIRM roll support for 2 m plate
- Object2VR Studio publication software